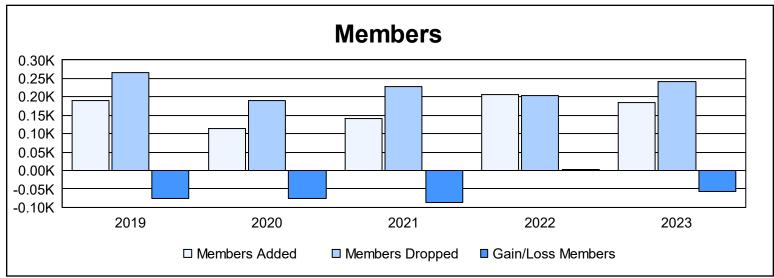

District 103CS As of June 2023 Cumulative

| Year      | New<br>Clubs | Dropped<br>Clubs | Gain/<br>Loss<br>Clubs | New<br>Members | Charter<br>Members | Reinstate<br>Members | Transfer<br>Members | Total<br>Member<br>Added | Total<br>Members<br>Dropped | Gain/<br>Loss<br>Members |
|-----------|--------------|------------------|------------------------|----------------|--------------------|----------------------|---------------------|--------------------------|-----------------------------|--------------------------|
| 2018-2019 | 1            | 2                | -1                     | 123            | 20                 | 9                    | 37                  | 189                      | 265                         | -76                      |
| 2019-2020 | 0            | 1                | -1                     | 91             | 1                  | 4                    | 19                  | 115                      | 190                         | -75                      |
| 2020-2021 | 1            | 1                | 0                      | 98             | 21                 | 4                    | 18                  | 141                      | 229                         | -88                      |
| 2021-2022 | 1            | 2                | -1                     | 153            | 22                 | 3                    | 28                  | 206                      | 204                         | 2                        |
| 2022-2023 | 1            | 2                | -1                     | 139            | 21                 | 8                    | 16                  | 184                      | 241                         | -57                      |
| Average   | 1            | 2                | -1                     | 121            | 17                 | 6                    | 24                  | 167                      | 226                         | -59                      |