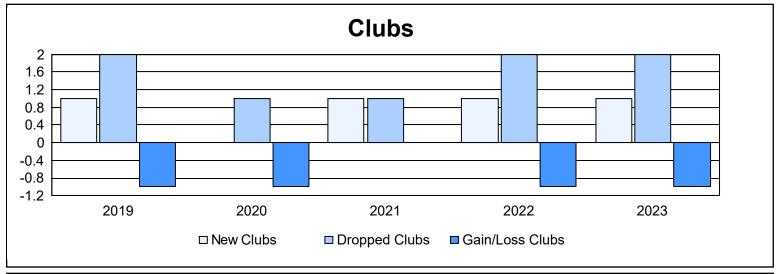

District 103CS As of June 2023 Cumulative

| Year      | New<br>Clubs | Dropped<br>Clubs | Gain/<br>Loss<br>Clubs | New<br>Members | Charter<br>Members | Reinstate<br>Members | Transfer<br>Members | Total<br>Member<br>Added | Total<br>Members<br>Dropped | Gain/<br>Loss<br>Members |
|-----------|--------------|------------------|------------------------|----------------|--------------------|----------------------|---------------------|--------------------------|-----------------------------|--------------------------|
| 2018-2019 | 1            | 2                | -1                     | 123            | 20                 | 9                    | 37                  | 189                      | 265                         | -76                      |
| 2019-2020 | 0            | 1                | -1                     | 91             | 1                  | 4                    | 19                  | 115                      | 190                         | -75                      |
| 2020-2021 | 1            | 1                | 0                      | 98             | 21                 | 4                    | 18                  | 141                      | 229                         | -88                      |
| 2021-2022 | 1            | 2                | -1                     | 153            | 22                 | 3                    | 28                  | 206                      | 204                         | 2                        |
| 2022-2023 | 1            | 2                | -1                     | 139            | 21                 | 8                    | 16                  | 184                      | 241                         | -57                      |
| Average   | 1            | 2                | -1                     | 121            | 17                 | 6                    | 24                  | 167                      | 226                         | -59                      |